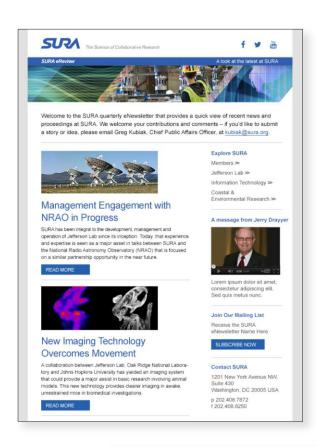

We also redesigned SURA's logo and produced a modern website, marketing collateral, print ads, and a variety of other communication vehicles.

# Result

Our work resulted in a significantly more dynamic, modern, and purposeful brand presentation. The new website, featuring responsive design, offers a much more engaging user experience. The client has been extremely pleased with the new positioning and branding work. It has enabled the association to better communicate its vision with prospective member universities, pursue new collaborative research projects with renewed confidence, and have the tools in place for brand stewardship moving forward.