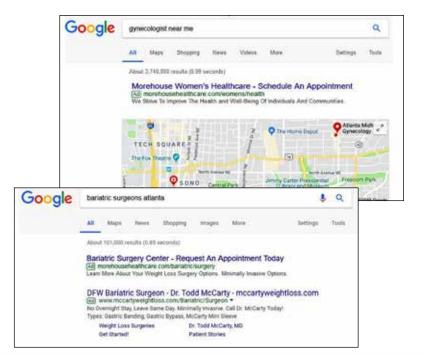

As a continuation of sustaining the branding, MSM has engaged us to develop a robust marketing campaign highlighting all of their specialities and to promote their physician expansion program. Our campaign includes SEM (Search Engine Marketing), banner ads, social media messaging, blog content, email and direct mail marketing, social media advertising, collateral support materials, and links to services on the Morehouse Healthcare website.

Compassionate Care. Innovative Medicine

- o html e-newsletter
- o pay-per-click campaign
- o website

- o facebook advertising
- o 728 x 90 retargeted banner ad
- o 300 x 250 retargeted banner ad

Weight Management