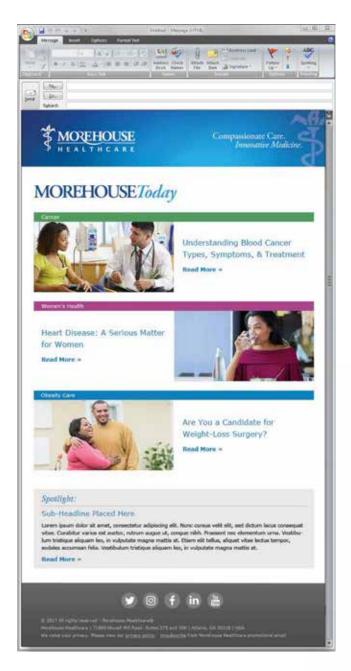

As a continuation of sustaining the branding, MSM has engaged us to develop a robust marketing campaign highlighting all of their specialities and to promote their physician expansion program. Our campaign includes SEM (Search Engine Marketing), banner ads, social media messaging, blog content, email and direct mail marketing, social media advertising, collateral support materials, and links to services on the Morehouse Healthcare website.

Compassionate Care. Innovative Medicine

- o html e-newsletter
- o pay-per-click campaign
- o website

- o facebook advertising
- o 728 x 90 retargeted banner ad
- o 300 x 250 retargeted banner ad

Weight Management