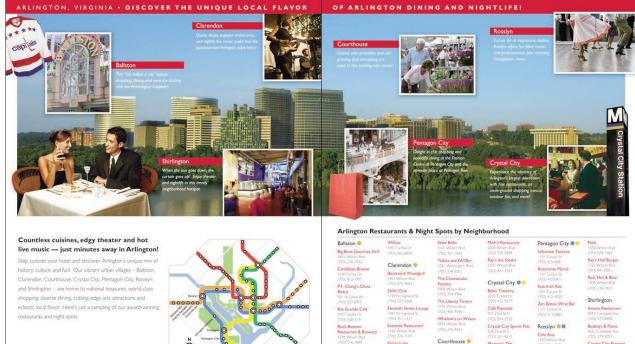

o restaurant guide

Clarendon, Courthouse, Crystal City, Pentagon City, Rosslyn and Shirlington - are home to national treasures, world-class shopping, diverse dining, cutting-edge arts attractions and eclectic local flavor. Here's just a sampling of our award-win restaurants and night spots.

stayArlingTon

| Ballston 😐                                                               | Willow                                                    | Sette Bello                                                  | Minh's Restaurant                                                                                                             | Pentagon City                      |
|--------------------------------------------------------------------------|-----------------------------------------------------------|--------------------------------------------------------------|-------------------------------------------------------------------------------------------------------------------------------|------------------------------------|
| Big Buns Gourmet Grill<br>4401 Wilson Blvd<br>(703) 276-3032             | -1301 Farfax Dv<br>(703) 465-8800                         | 3101 Wilson Blvd<br>(703) 351-1004                           | 2500 Wilson Bivd<br>(703) 525-2628                                                                                            | Lebanese Taverna                   |
|                                                                          | Clarendon 😐                                               | Tallula and EATBar<br>2761 Westington Blud<br>(703) 778-5051 | Ray's the Steaks<br>2300 Wilson Blvd<br>(703) 841-7297                                                                        | 1101 5 Joyce St<br>(703) 415-8681  |
| Caribbean Breeze<br>4100 Fartas Dr<br>(703) 812-7997                     |                                                           |                                                              |                                                                                                                               | Ristorante Murali                  |
|                                                                          | Boulevard Woodgrill<br>2901 Wilson Blvd                   | The Cheesecake                                               | C                                                                                                                             | 1 101 S Joyce St<br>(703) 415-0411 |
| P.F. Chang's China<br>Bistro<br>901 N. Giebe Rd<br>(703) 527-0955        | (703) 875-9663                                            | Factory<br>2900 Witton Bivd<br>(703) 294-9966                | Crystal City                                                                                                                  | Siné Irish Pub                     |
|                                                                          | Delhi Club<br>1.135 N Espland St                          |                                                              | Bebo Trattoria<br>2250 Crystal Dr                                                                                             | (30) \$ joyce St<br>(703) 415-4420 |
|                                                                          | (703) 527-5666                                            | The Liberty Tavern                                           | (703) 412-5077                                                                                                                | Zen Bistro Wine Ba                 |
| Rio Grande Café<br>4301 Fairfas Dr                                       | Eleventh Street Lounge<br>(04) N Highland St              | 3195 Wilson Blvd<br>(703) 465-9360                           | Café Pizzaiolo<br>507 23rd St 5<br>(703) 894-2250                                                                             | 1101 S Joyce St<br>(703) 413-8887  |
| (203) 578-3131                                                           | (703) 351-1311                                            | Whitlow's on Wilson<br>1854 Wilson Bvd<br>(703) 276-9693     |                                                                                                                               |                                    |
| Rock Bottom<br>Restaurant & Brewery<br>4238 Wilton Bvd<br>(703) 516-7688 | Eventide Restaurant<br>3165 Wilson Blud<br>(703) 276-3165 |                                                              | Crystal City Sports Pub<br>529 23rd 5t S<br>(703) 521-8215<br>Morton's The<br>Steakhouse<br>1750 Crystal Dr<br>(703) 418-1444 | Rosslyn 😑 🔵                        |
|                                                                          |                                                           |                                                              |                                                                                                                               | Café Asia                          |
|                                                                          | Faccia Luna                                               | Courthouse 😑                                                 |                                                                                                                               | 1550 Wilson Bivd<br>(703) 741-0870 |
| Rocklands Barbeque<br>& Grill<br>4000 Farfles Dr                         | 2909 Wilson Blvd<br>(703) 276-3009                        | Gua-Rapo<br>2039 Wilson Bivd<br>(703) 528-6500               |                                                                                                                               | Domaso                             |
|                                                                          | Harry's Tap Room                                          |                                                              |                                                                                                                               | (12) 19th St NJ<br>(703) 351 (21)  |

La Tasca 2900 Wilson Bud (703) 812-9120

Shirlington

Aroma Restau

Busboys & Poet tol City Bre Company 6001 Campbell Au 70121 578-3888

...and many more! See www.stayarlington.com

- o print ad
- o banner ad
- mobile visitors center van wrap