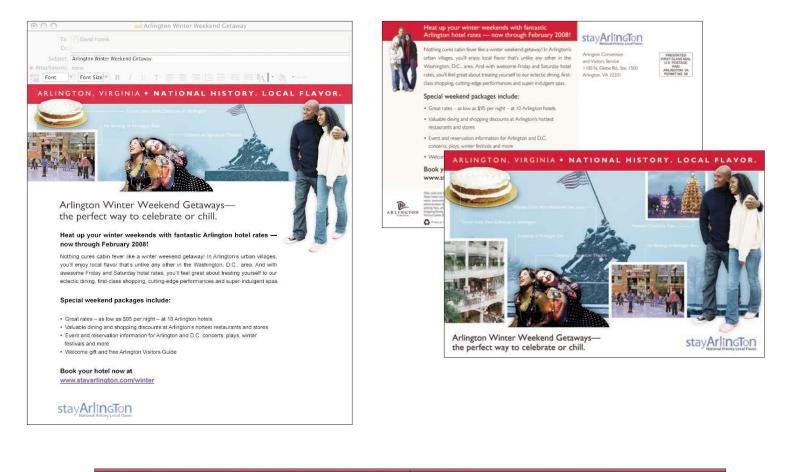

For more information, visit www.stayarlington.com.

Arlington Winter Weekend Getaways—the perfect way to celebrate or chill. Nothing cures cabin fever like a winter weekend getaway! In Arlington's urban villages, you'll enjoy local flavor that's unlike any other in the Washington, D.C., area. And with avesome Friday and Saturday hotel rates, you'll feel great about treating yourself to our eclectic dining, first-class shopping, cutting-edge performances and super-indulgent spas. Special weekend packages include great rates and valuable dining and shopping discounts at Arlington's hotest restaurants and stores.

For special event arrangements, or for information on venue rentals, contact the Arlington Convention and Visitors Service at 800-296-7996, or visit www.stayarlington.com.

• winter promotional postcard and email